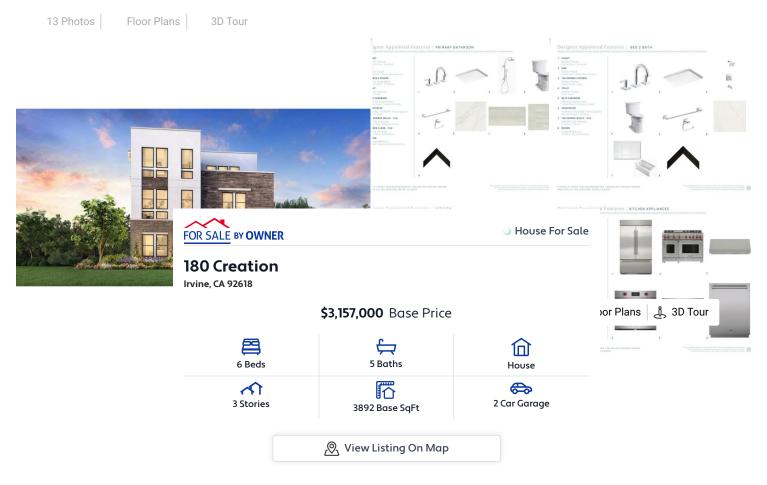

## Description

Welcome to a luxurious brand new home in the prestigious Great Park Neighborhood, boasting a grand and inviting two-story-high ceiling in the great room.. Nestled within the highly-rated Irvine School District, this home is just a short walk from top-rated schools. Enjoy the rich amenities of the Great Park community, which offers endless opportunities for recreation and relaxation. The open-concept floor plan seamlessly blends indoor and outdoor living spaces, perfect for modern living and entertaining. Disclaimer: Photos are images only and should not be relied upon to confirm applicable features.

## Elevate by Toll Brothers at Great Park Neighborhoo

**Neighborhood Photos** 

Green Belt

Elevate by Toll Brothers at Great Park Neighborhoods offers elegant new single-family homes within a spectacular master-planned community in Irvine, CA.. These stunning luxury homes are the largest available in the community, offering three distinct floor plans featuring 5 7 bedrooms, 5 6 bathrooms, and three stories perfect for showcasing the incredible views. The home designs range from 3,400 4,000 sq. ft. and include two-car attached garages, soaring great rooms, large kitchens with convenient center islands and ample counter and cabinet space, and casual dining areas. The second floors include spacious and well-appointed primary suites, secondary bedrooms, and laundry rooms. The third floors boast flex rooms, private bedroom suites, and covered decks perfect for entertaining. Personalize all the details that matter most at the Toll Brothers Design Studio to create the ideal spaces for living and entertaining. Residents can explore the Great Park Neighborhoods master plan's parks and playgrounds, splash around the pools, walk or bike on miles of trails, and enjoy a calendar full of engaging special events, activities, and clubs. Located in the outstanding Irvine Unified School District and less than 30 minutes from Orange County s scenic beaches, Elevate truly offers an uplifting lifestyle.