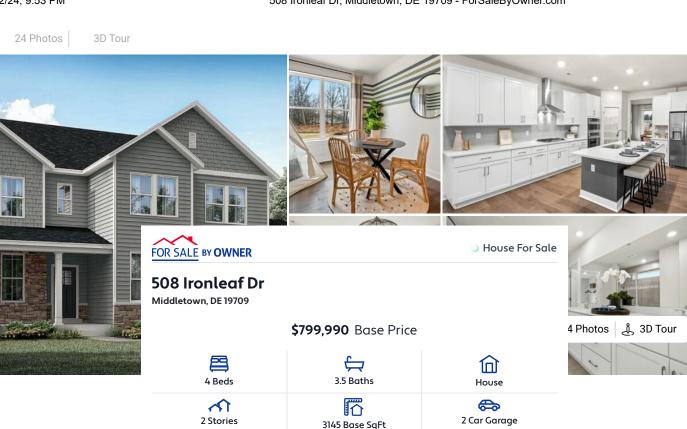

## Description

Introducing 508 Ironleaf Dr, our popular Emerson floorplan estimated for a November delivery!. Come on in and be greeted by your formal dining room and home office located in the front of the home. Moving inward you will see that the open style floorplan connects the living room to your gourmet style kitchen seamlessly. A spacious flex room, sunroom, half bath, and laundry room completes the first floor. Ascending your oak staircase you will find four bedrooms and two full baths. This home is complete with a partially finished basement with an additional full bathroom as well as a third car garage! Copperleaf homes are located in the highly coveted Appoquinimink School district on half acre lots! Prices, dimensions and features may vary and are subject to change.